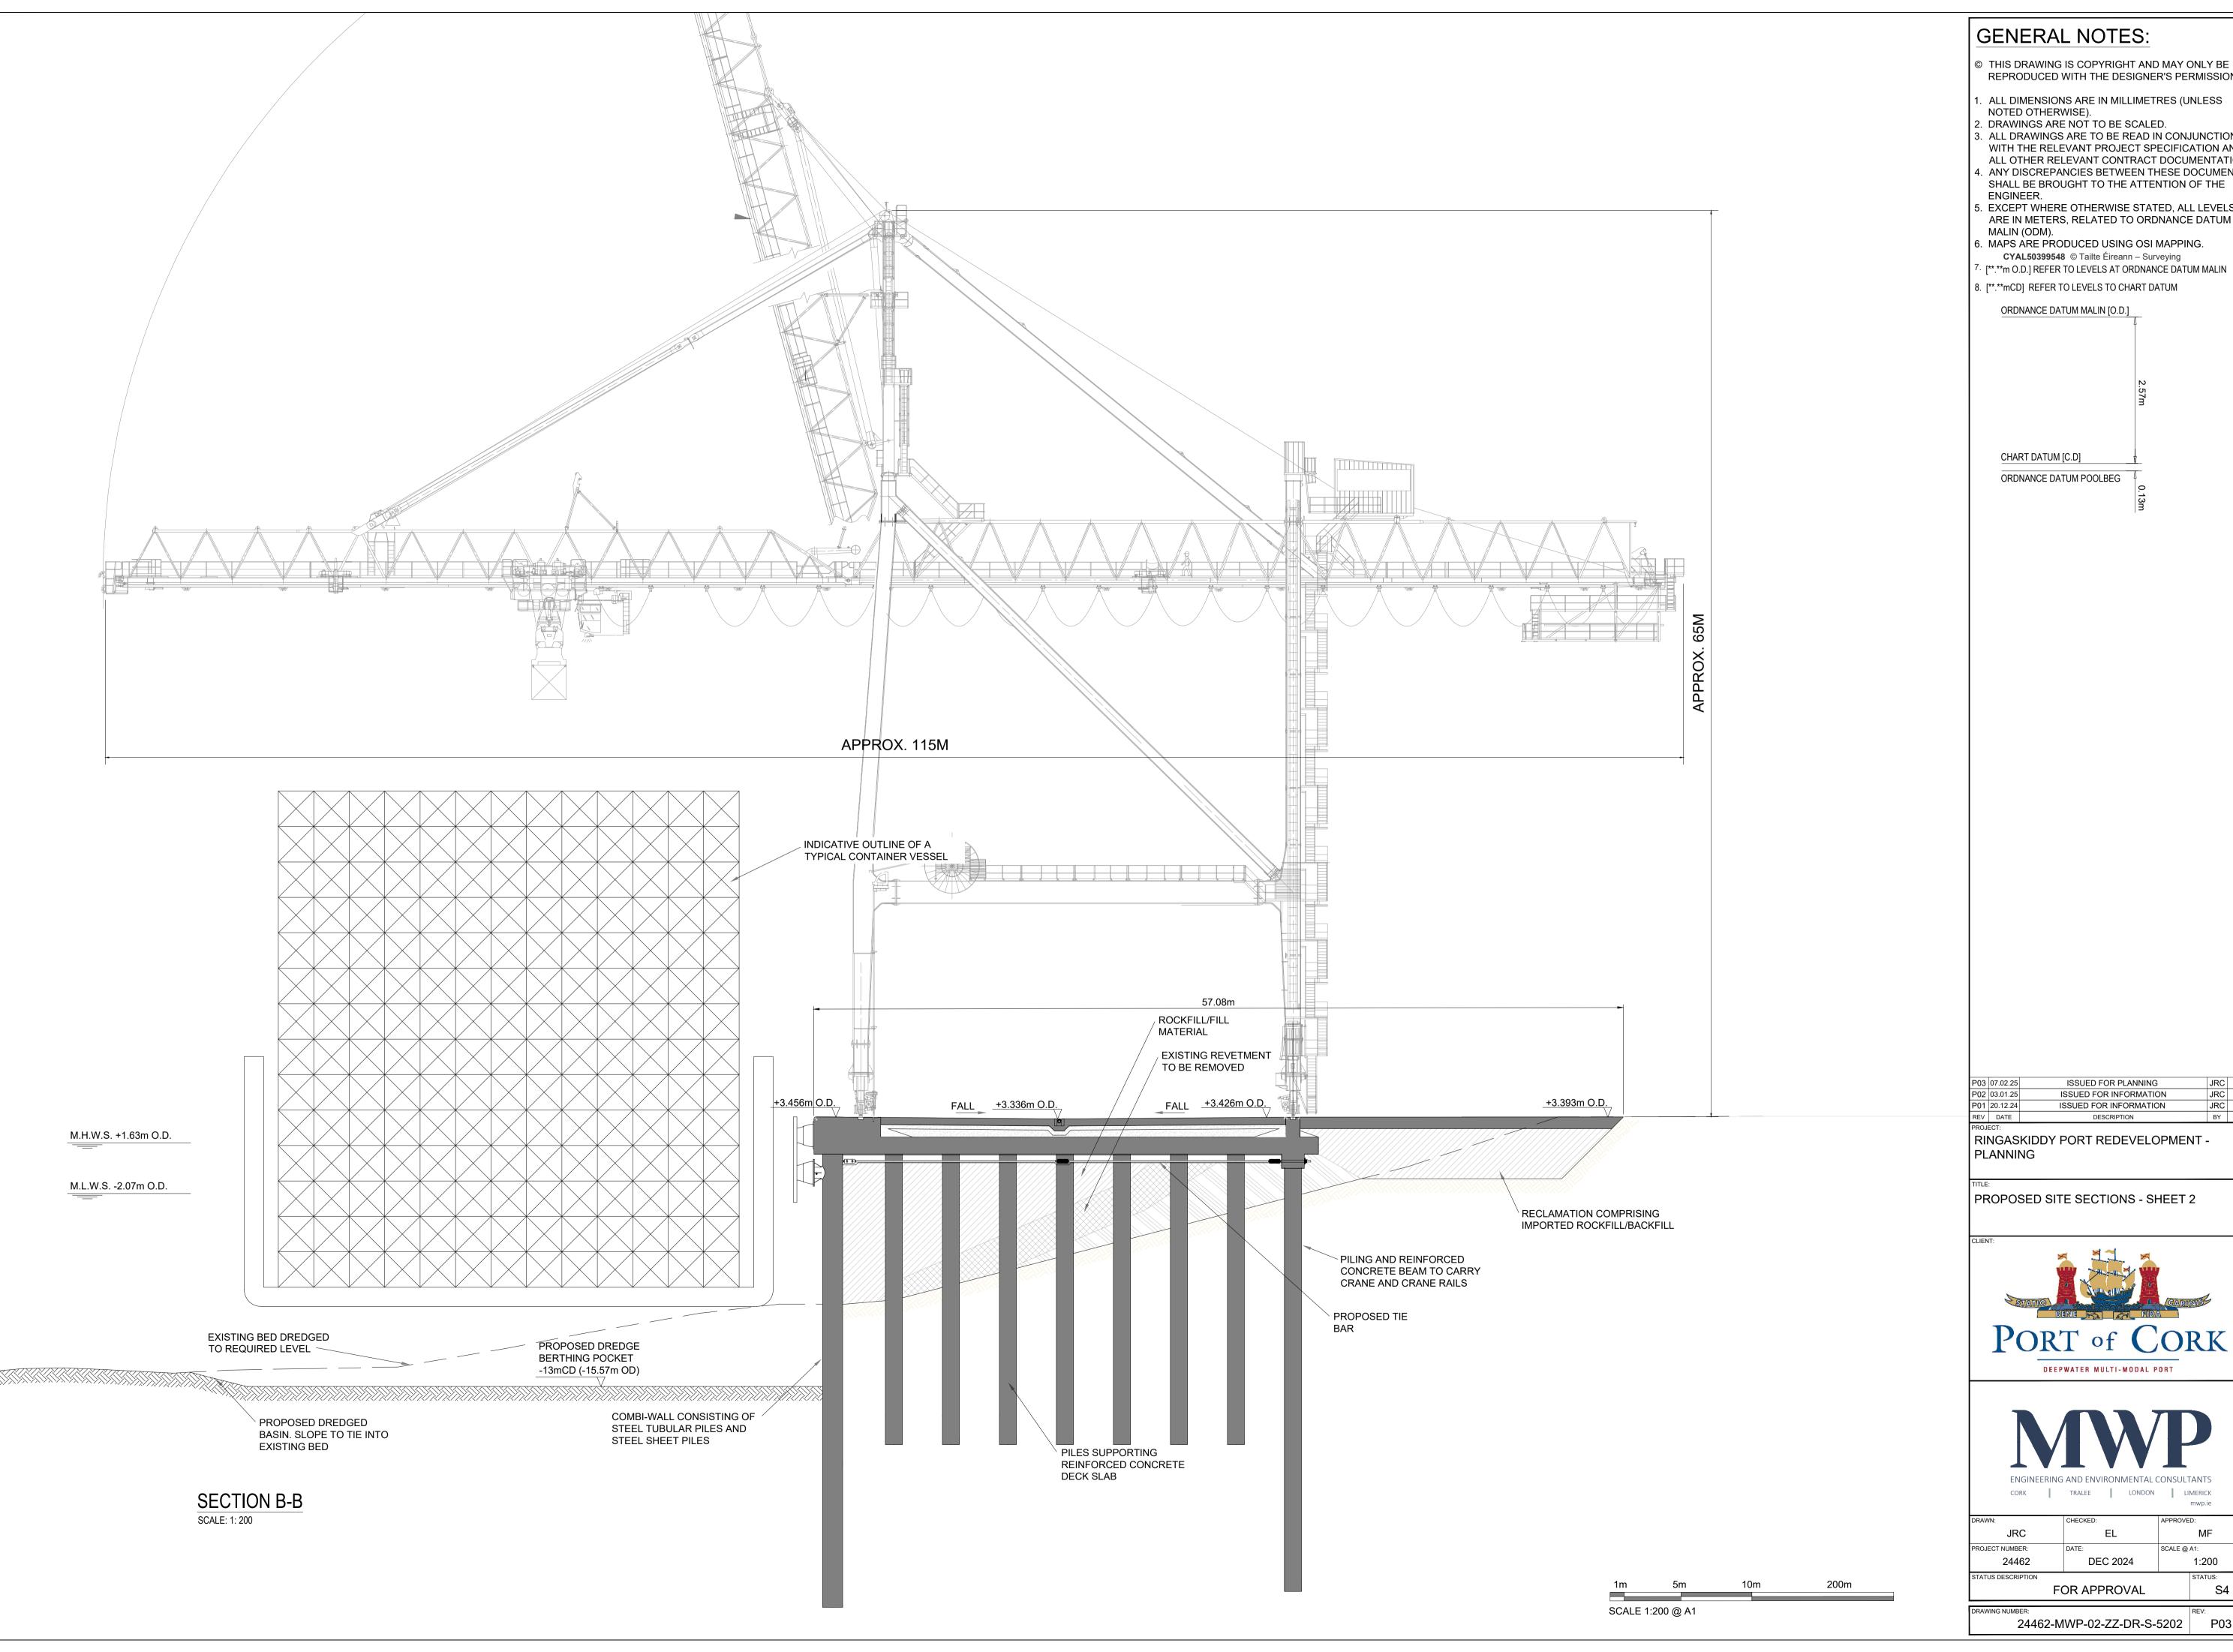

## GENERAL NOTES:

- © THIS DRAWING IS COPYRIGHT AND MAY ONLY BE REPRODUCED WITH THE DESIGNER'S PERMISSION.
- . ALL DIMENSIONS ARE IN MILLIMETRES (UNLESS
- 2. DRAWINGS ARE NOT TO BE SCALED.
- 3. ALL DRAWINGS ARE TO BE READ IN CONJUNCTION WITH THE RELEVANT PROJECT SPECIFICATION AND ALL OTHER RELEVANT CONTRACT DOCUMENTATION. . ANY DISCREPANCIES BETWEEN THESE DOCUMENTS SHALL BE BROUGHT TO THE ATTENTION OF THE
- 5. EXCEPT WHERE OTHERWISE STATED, ALL LEVELS ARE IN METERS, RELATED TO ORDNANCE DATUM
- 6. MAPS ARE PRODUCED USING OSI MAPPING.
- CYAL50399548 © Tailte Éireann Surveying
- 8. [\*\*.\*\*mCD] REFER TO LEVELS TO CHART DATUM

ORDNANCE DATUM MALIN [O.D.]

ORDNANCE DATUM POOLBEG

ISSUED FOR PLANNING ISSUED FOR INFORMATION ISSUED FOR INFORMATION

RINGASKIDDY PORT REDEVELOPMENT -

PROPOSED SITE SECTIONS - SHEET 2

| DRAWN:             | CHECKED: | APPROVED:   |
|--------------------|----------|-------------|
| JRC                | EL       | MF          |
| PROJECT NUMBER:    | DATE:    | SCALE @ A1: |
| 24462              | DEC 2024 | 1:200       |
| STATUS DESCRIPTION | ·        | STATUS:     |

FOR APPROVAL 24462-MWP-02-ZZ-DR-S-5202 P03